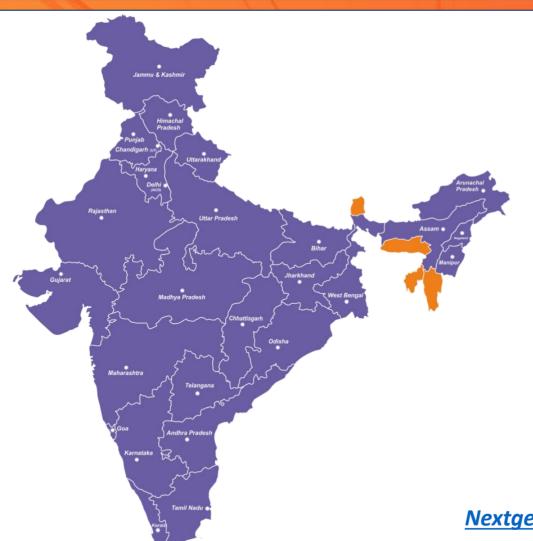

# **Our Presence**

**19,230+** OUTLETS\*

**33** STATES & UTS

**560+** Districts Covered

**5,430+** Postal Code Covered

**80%** Presence in Tier IV & VI Cities

**Nextgen Vakrangee Kendra Locator** 

- - As of 31st December, 2021
- - No of Outlets 13,610+ fully Operational outlets and 5,620+ Outlets are under Service Activation stage